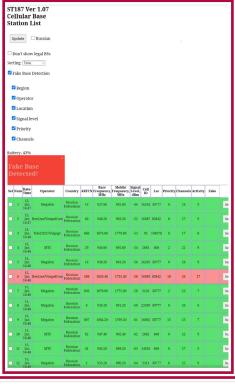

# **Purpose**

- FAKE BASE STATION DETECTION WITH DIFFERENT CRITERIA DETECTION OF ACCESS POINT AND CONNECTED DEVICES LOCATION
- BASE STATION LOCATION DETECTION
- MAIN ELEMENT IS THE RECEIVING MODULE **ST187RM**.

STI87RM PROVIDES:

- RECEIVING AND ANALYSIS OF RADIO SIGNALS IN 2G BASE STATION FREQUENCIES
- Creation of the wifi network with fixed IP address
- DATA TRANSFER, IN A FORM OF THE WEB PAGE, TO ANY DEVICE WITH WIFI CONNECTION