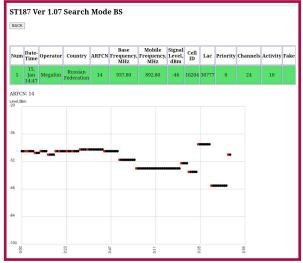

# **Purpose**

- FAKE BASE STATION DETECTION WITH DIFFERENT CRITERIA DETECTION OF ACCESS POINT AND CONNECTED DEVICES LOCATION
- BASE STATION LOCATION DETECTION
- MAIN ELEMENT IS THE RECEIVING MODULE **ST187RM**.

STI87RM PROVIDES:

- RECEIVING AND ANALYSIS OF RADIO SIGNALS IN 2G BASE STATION FREQUENCIES
- Creation of the wifi network with fixed IP address
- DATA TRANSFER, IN A FORM OF THE WEB PAGE, TO ANY DEVICE WITH WIFI CONNECTION