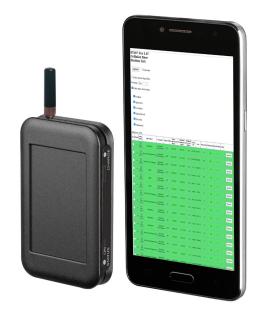

# ST 187 FAKE BASE STATION DETECTOR

STI87RM PROVIDES:

- RECEIVING AND ANALYSIS OF RADIO SIGNALS IN 2G BASE STATION FREQUENCIES
- Creation of the wifi network with fixed IP address
- DATA TRANSFER, IN A FORM OF THE WEB PAGE, TO ANY DEVICE WITH WIFI CONNECTION

## WORKING WITH IOS, ANDROID, WINDOWS

Data indication in a form of the WEB page. No need in downloadable software.

Data transfer between the ST187RM and the device (PC, smartphone, tablet) is done with wifi connection.

#### **F**EATURES

- SMALL SIZE RECEIVING MODULE, BUILT-IN BATTERY
- AUTONOMOUS WORK ABILITY