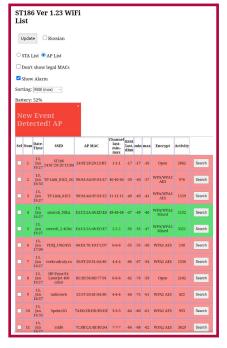

### **Purpose**

- ACCESS POINT LIST CREATION AS WELL AS THE LIST OF THE CLIENTS OF 802.11 A/B/G/N/AC/K/ STANDARDS IN REAL TIME AND IN ACCUMULATION MODE WITH FURTHER ANALYSIS.
- DETECTION OF ACCESS POINT AND CONNECTED DEVICES LOCATION
- MAIN ELEMENT IS THE RECEIVING MODULE **ST186RM**.

STI86RM PROVIDES:

- DETECTION AND ANALYSIS OF RADIO SIGNALS IN WI FI 802.11 A/B/G/N/AC/K/FREQUENCY RANGES.
- Creation of the WiFi Network with fixed IP adress
- Data transfer, in a form of the web page, to any device with wifi connection