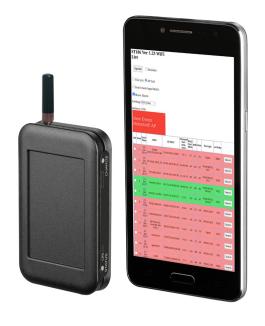

#### WORKING WITH IOS, ANDROID, WINDOWS

Data indication in a form of the WEB page. No need in downloadable software.

Data transfer between the ST186RM and the device (PC, smartphone, tablet) is done with wifi connection.

#### **F**EATURES

- SMALL SIZE RECEIVING MODULE, BUILT-IN BATTERY
- AUTONOMOUS WORK ABILITY

ABILITY TO RADIO SIGNALS RECEIVING IS PROVIDED ON BOTH INTERNAL AND EXTERNAL ANTENNA.