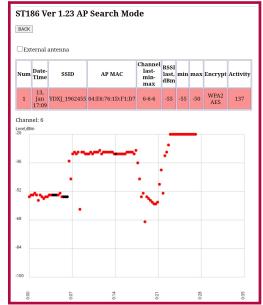

STI86RM PROVIDES:

- DETECTION AND ANALYSIS OF RADIO SIGNALS IN WI FI 802.11 A/B/G/N/AC/K/FREQUENCY RANGES.
- Creation of the WiFi Network with fixed IP adress
- Data transfer, in a form of the web page, to any device with wifi connection

#### **F**EATURES

- SMALL SIZE RECEIVING MODULE, BUILT-IN BATTERY
- AUTONOMOUS WORK ABILITY

ABILITY TO RADIO SIGNALS RECEIVING IS PROVIDED ON BOTH INTERNAL AND EXTERNAL ANTENNA.