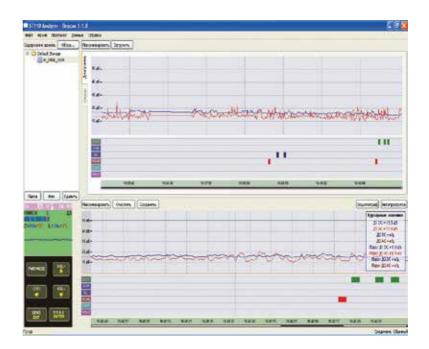

#### SPECIAL «ST 111 ANALYZER» SOFTWARE is designed for:

- view real time graphs of the operation on ST 111;
- the ST 111 remote full control using PC;
- extended settings assignment for MONITORING mode;
- load and display textual and graphical information of the operation in MONITORING mode;
- firmware updating via internet.