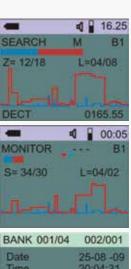

| BANK 001/04 | 002/001  |
|-------------|----------|
| Date        | 25-08-09 |
| Time        | 20:04:31 |
| Duration    | 00:00:12 |
| Band        | B1       |
| S= /82      | L= ////S |
| GSM 1800 mg | bile     |