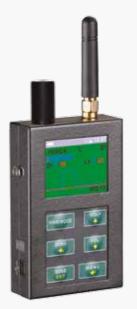

## ST111 Proffesional RF detector

### **PURPOSE**

- ST111 IS DESIGNED FOR DETECTING AND LOCATING OF RADIO TRANSMITTING BUGGING DEVICES, SUSH AS:
- Radiomicrophones, Including Burst transmitters, and devices with frequency hopping
- GPS TRACKER
- GSM bugs
- Wireless video cameras, stetoscopes
- Unauthorized used WLAN and DECT devices

### **KEY FEATURES**

- Separate indication of analog and digital signals
- Displaying of identified signals of GSM (2G), DECT, WLAN (2.4GHz)

- Frequency meter
- Oscillograph
- Timing diagram
- Special software "STIII ANALYZER"
- Firmware update via internet
- 24/7 monitoring
- Log of events